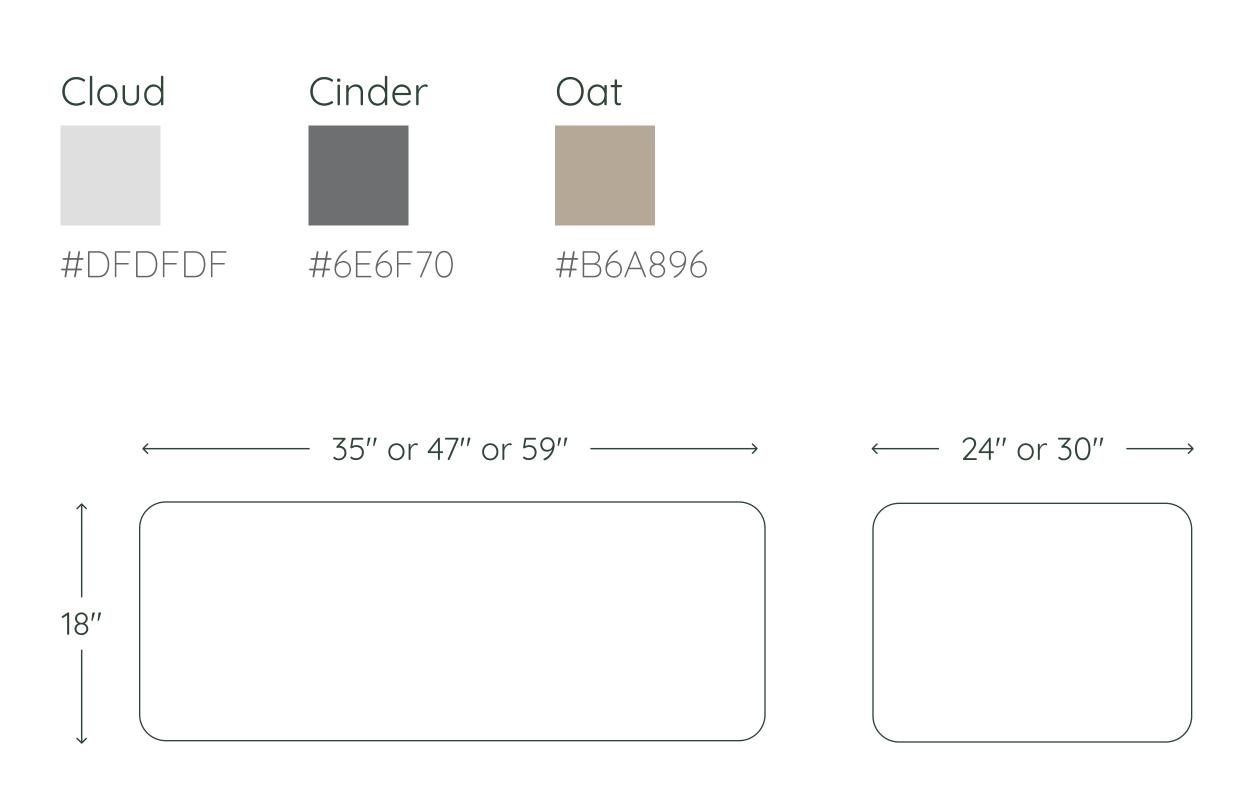

## COLORS

### **SPECIFICATIONS**

Front Panel: 47"W x 18"H or 59"W x 18"H

**Side Panel:** 24"W x 18"H or 30"W x 18"H