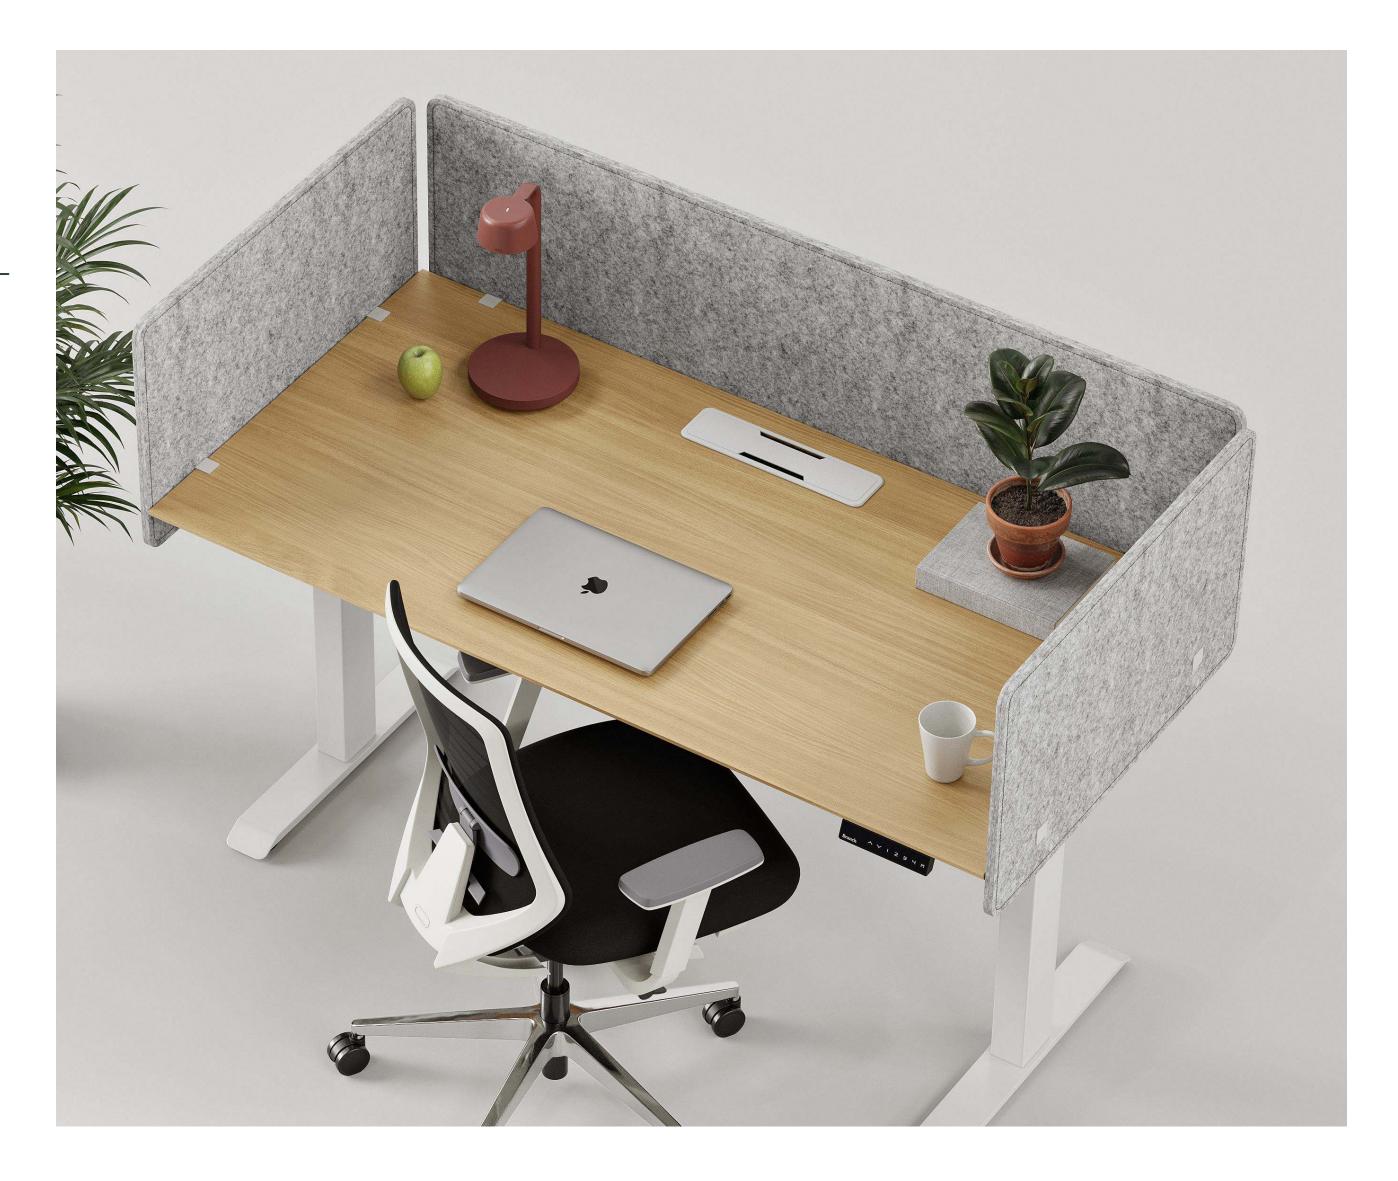

# Workstation Privacy Panels

### **OVERVIEW**

Add privacy and sound attenuation to your workstation(s) with our collection of C-Clamp Privacy Panels. Creates a peaceful oasis for heads-down work, ideal for individual workstations: compatible with our Office Desk, Standing Desk, Double Standing Desk, and most other tables.

Panels are lightweight, tackable, VOC-free, and non-toxic. They contain no formaldehyde or binding agents in materials or construction.