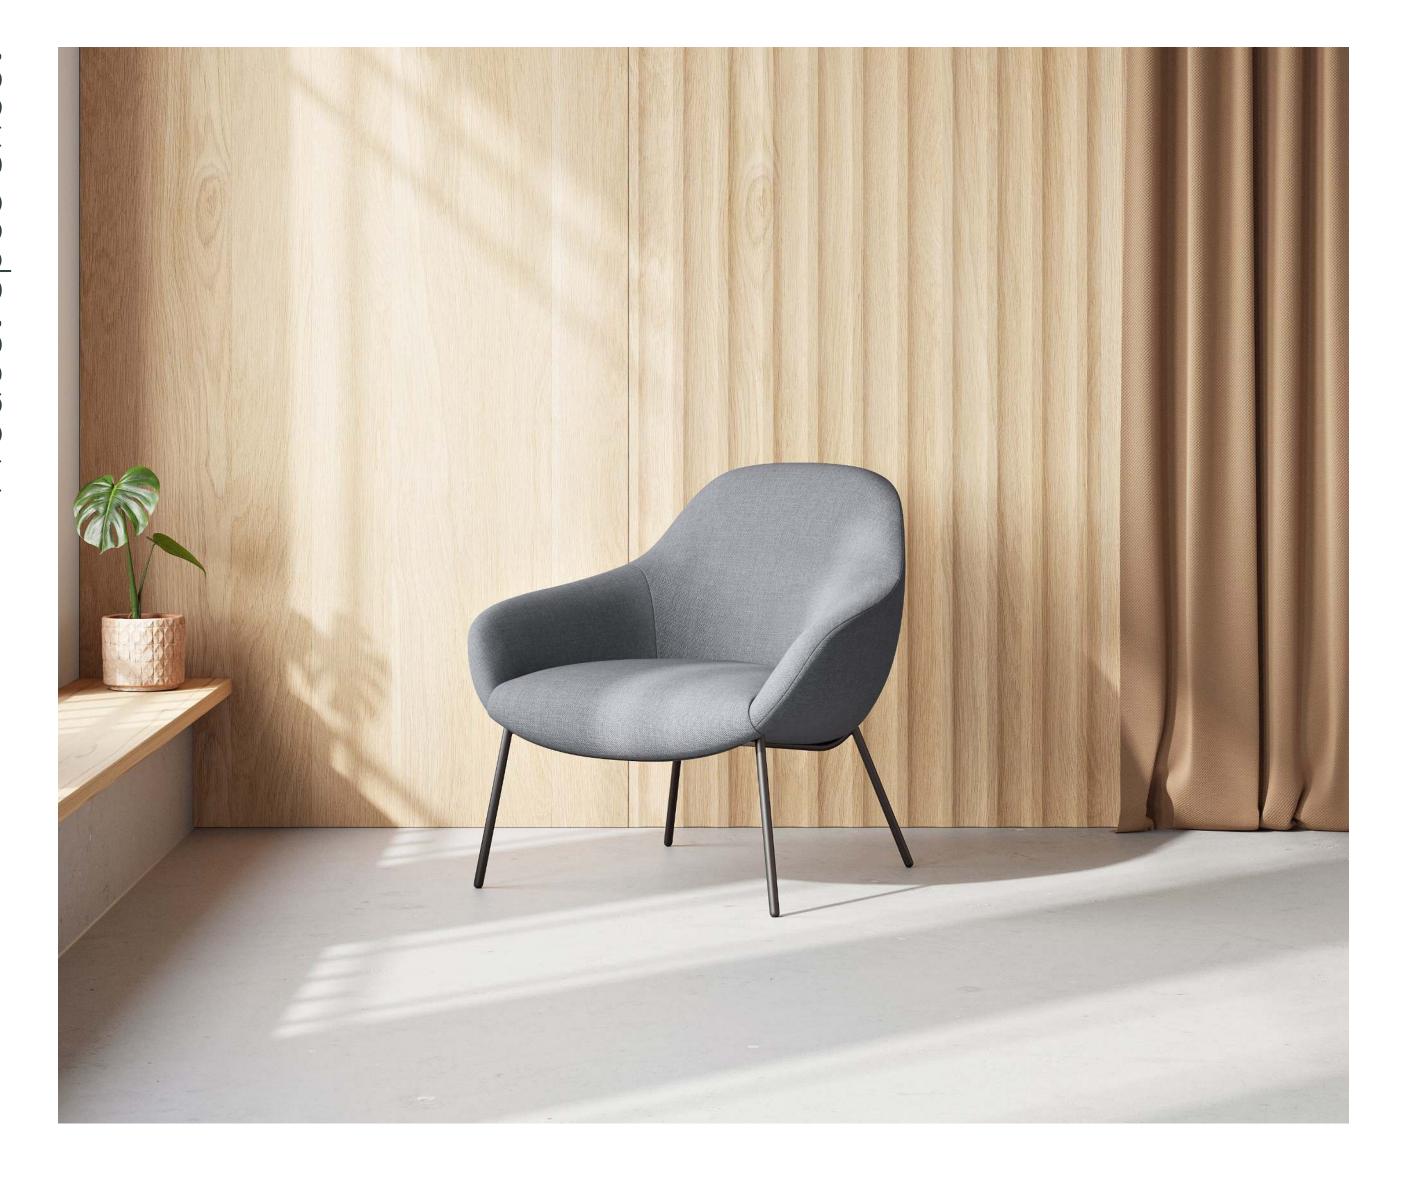

# Oppo Lounge Chair

### **OVERVIEW**

The Oppo Lounge Chair is a versatile staple designed for use in a wide range of resi-mercial applications. From reception areas and private offices to lounge and collaborative spaces, the Oppo Lounge Chair provides a welcome dash of comfort and style.

An elegant and modern silhouette make this chair a worthy complement to many different lounge and office aesthetics. Contract-grade materials include two fabric options rated to 100,000+ Martindale and semi-aniline leather sourced from Italy, and tailored construction ensures the chair will withstand years of use.