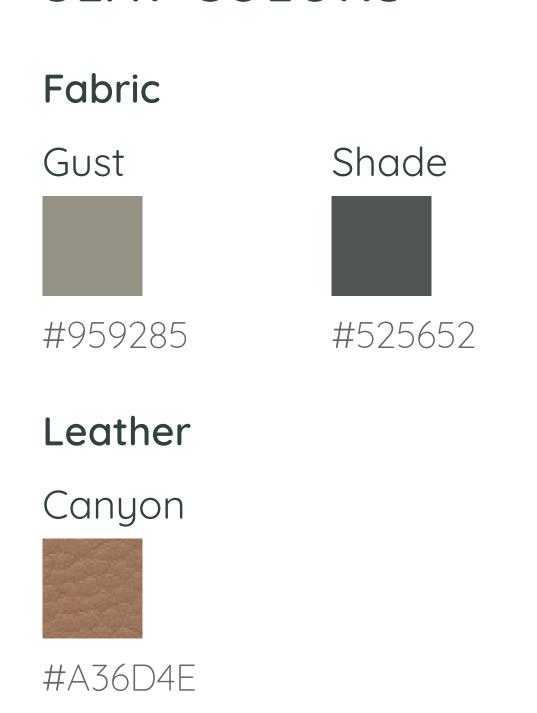

#### SEAT COLORS

## **MATERIALS**

High-density foam: durable and supportive high-density foam suitable for long-term use.

**Fabric:** 100% polyester, durable fabric rated to 50,000+ double rubs

Leather: Semi aniline with corrected grain