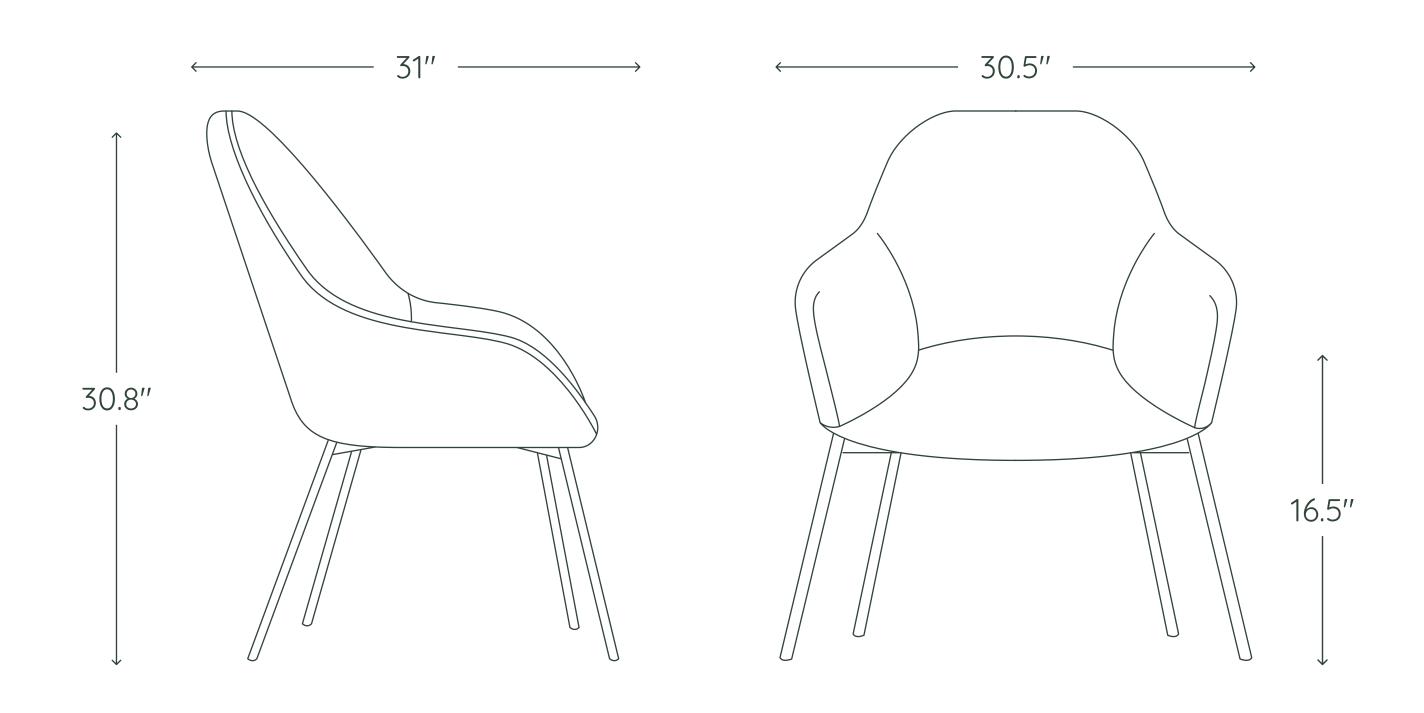

se abrasive brushes.

Leather: keep dust free with a soft damp cloth.

General maintenance: shake loose cushions regularly to keep shape and reduce flattening over time.

# Oppo Lounge Chair

### **OVERVIEW**

The Oppo Lounge Chair is a versatile staple designed for use in a wide range of resi-mercial applications. From reception areas and private offices to lounge and collaborative spaces, the Oppo Lounge Chair provides a welcome dash of comfort and style.

An elegant and modern silhouette make this chair a worthy complement to many different lounge and office aesthetics. Contract-grade materials include two fabric options rated to 100,000+ Martindale and semi-aniline leather sourced from Italy, and tailored construction ensures the chair will withstand years of use.

#### SEAT COLORS





# SPECIFICATIONS

Overall: 30.5"W x 31"D x 30.75"H

Assembled weight: 52.9 lbs