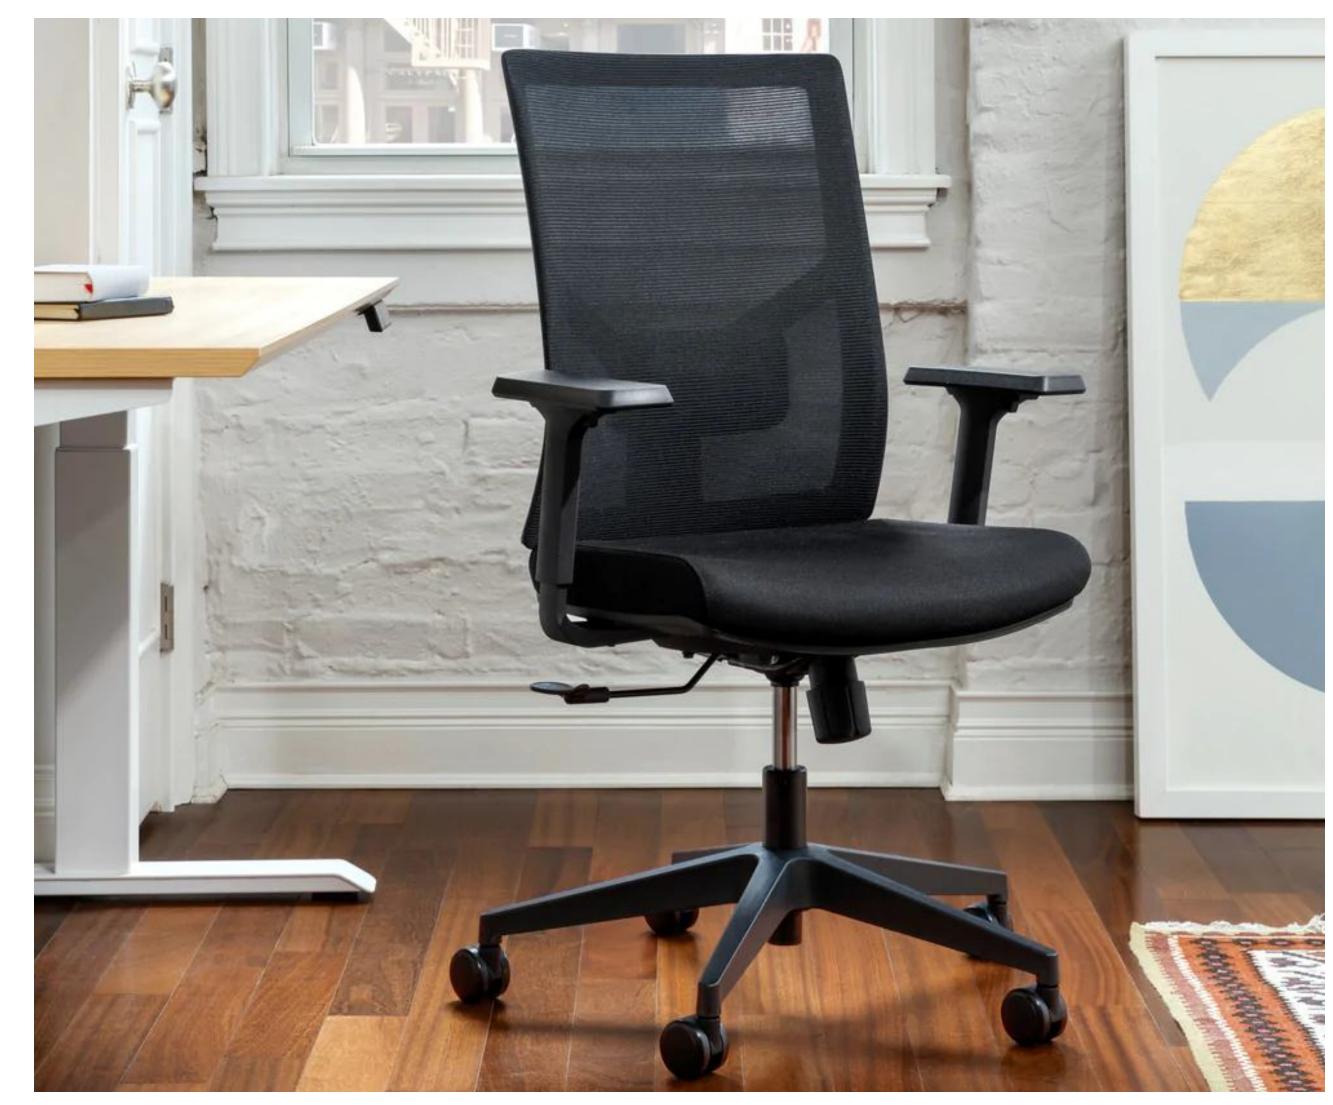

### **OVERVIEW**

The Task Chair offers a sleek design while delivering comfort for hours of work. Its woven backrest provides breathable support while its cushioned, adjustable lumbar rest distributes weight and encourages healthy posture.

Designed for style and function, the Task Chair's clean silhouette adds a modern touch to any office. Meanwhile, its five custom adjustments make the chair ready to serve all

of your ergonomic needs, allowing you to focus on the task at hand.

#### MATERIALS

**Double-woven mesh:** nylon weave eases pressure points with breathable support.

High density foam cushion: contoured cushion evenly distributes weight for a comfortable sit.

**Polymer frame:** built from impact-resistant polymer and nylon fill.