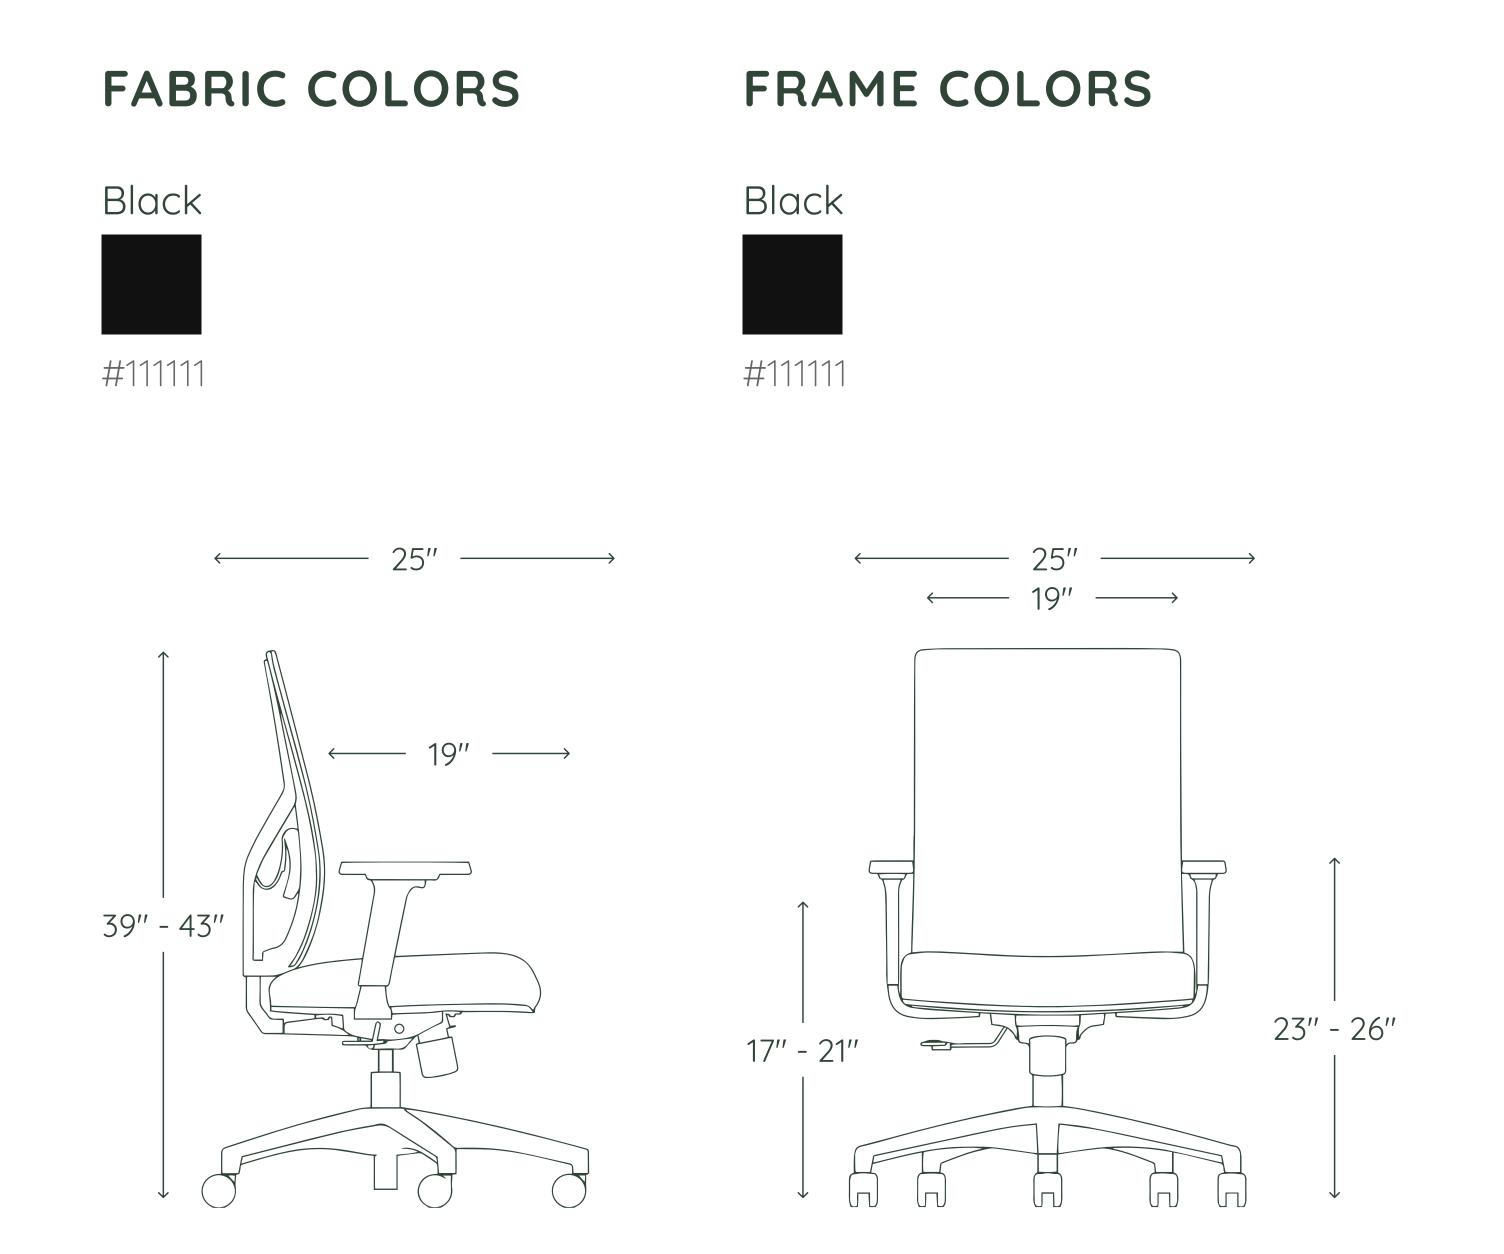

#### SPECIFICATIONS

**Overall:** 26"W x 24"D x 39"-43"H **Armrest height:** 23"-26" Chair height: 39"-43" Tilt range: 20° **Seat height:** 17"-21" Max capacity: 275 lbs Seat depth: 19" Assembled weight: 38 lbs