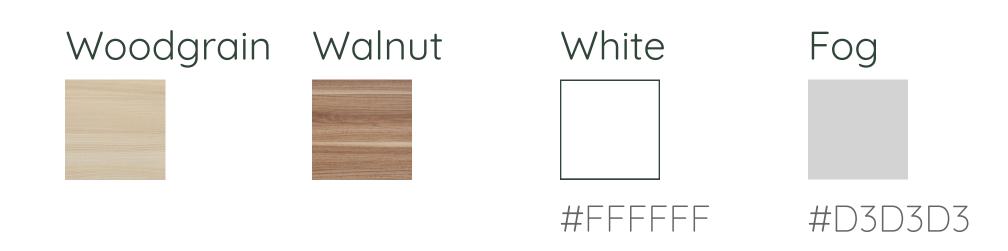

*CLEANING AND CARE**

**Top:** use a soft cloth soaked in warm, soapy water and follow with a streak-free glass cleaner.

Frame: wipe off dust with a soft cloth, and use a mild soap with water to remove stains and debris.

# Standing Desk (Open Box)

#### **OVERVIEW**

Make movement part of your everyday routine with the Standing Desk, the do-it-all centerpiece that adjusts to your workflow while improving health and productivity.

Its dual motors and three-stage lift columns make the transition between sitting and standing—and back again—so seamless you'll be hard-pressed to find a reason not to move. Easily set and save your optimal height(s) with centimeter-level precision and four memory presets, while enjoying thoughtful details like built-in cable organization.

#### **TOP COLORS**



#### **BASE COLORS**





## **SPECIFICATIONS**

 48x30: 48"W x 30"D x 26"-52"H
 Lift range: 26" (26"-52")

 60x30: 60"W x 30"D x 26"-52"H
 Memory: 4 presets

 Max capacity: 275 lbs
 Operating speed: 1.3in/s

 Assembled weight: 115-122 lbs
 Operating noise: <50dB</th>

## OPTIONAL ADD ONS