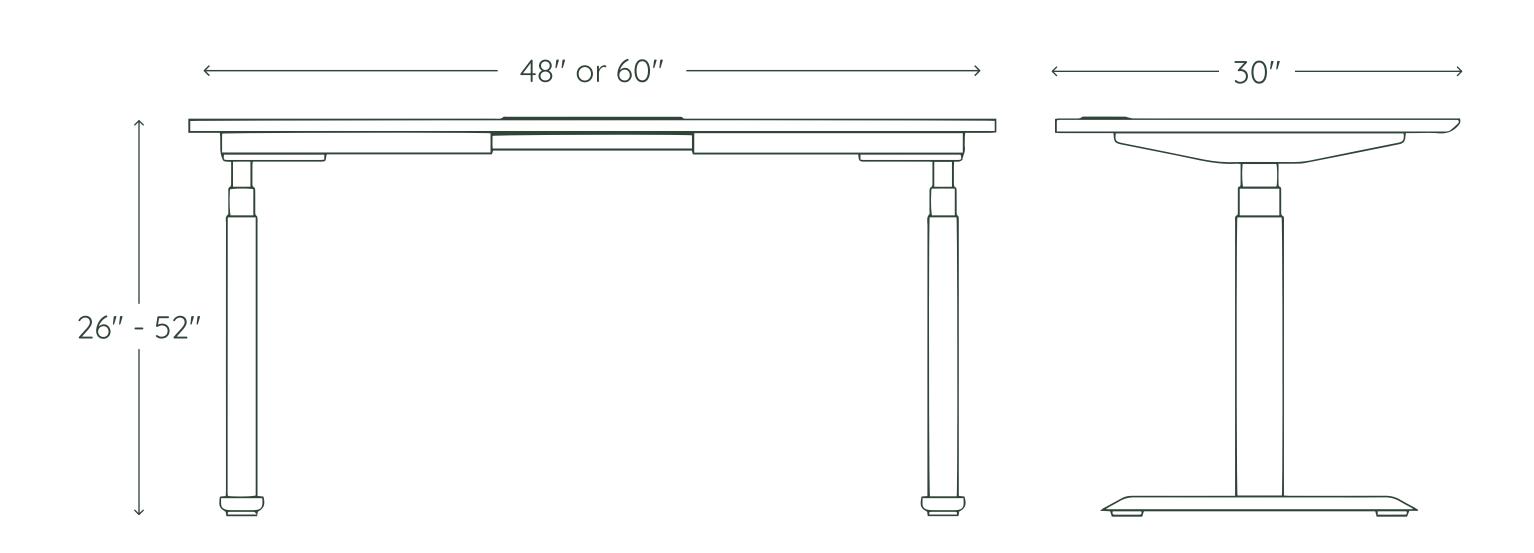

## **SPECIFICATIONS**

 48x30: 48"W x 30"D x 26"-52"H
 Lift range: 26" (26"-52")

 60x30: 60"W x 30"D x 26"-52"H
 Memory: 4 presets

 Max capacity: 275 lbs
 Operating speed: 1.3in/s

 Assembled weight: 115-122 lbs
 Operating noise: <50dB</th>