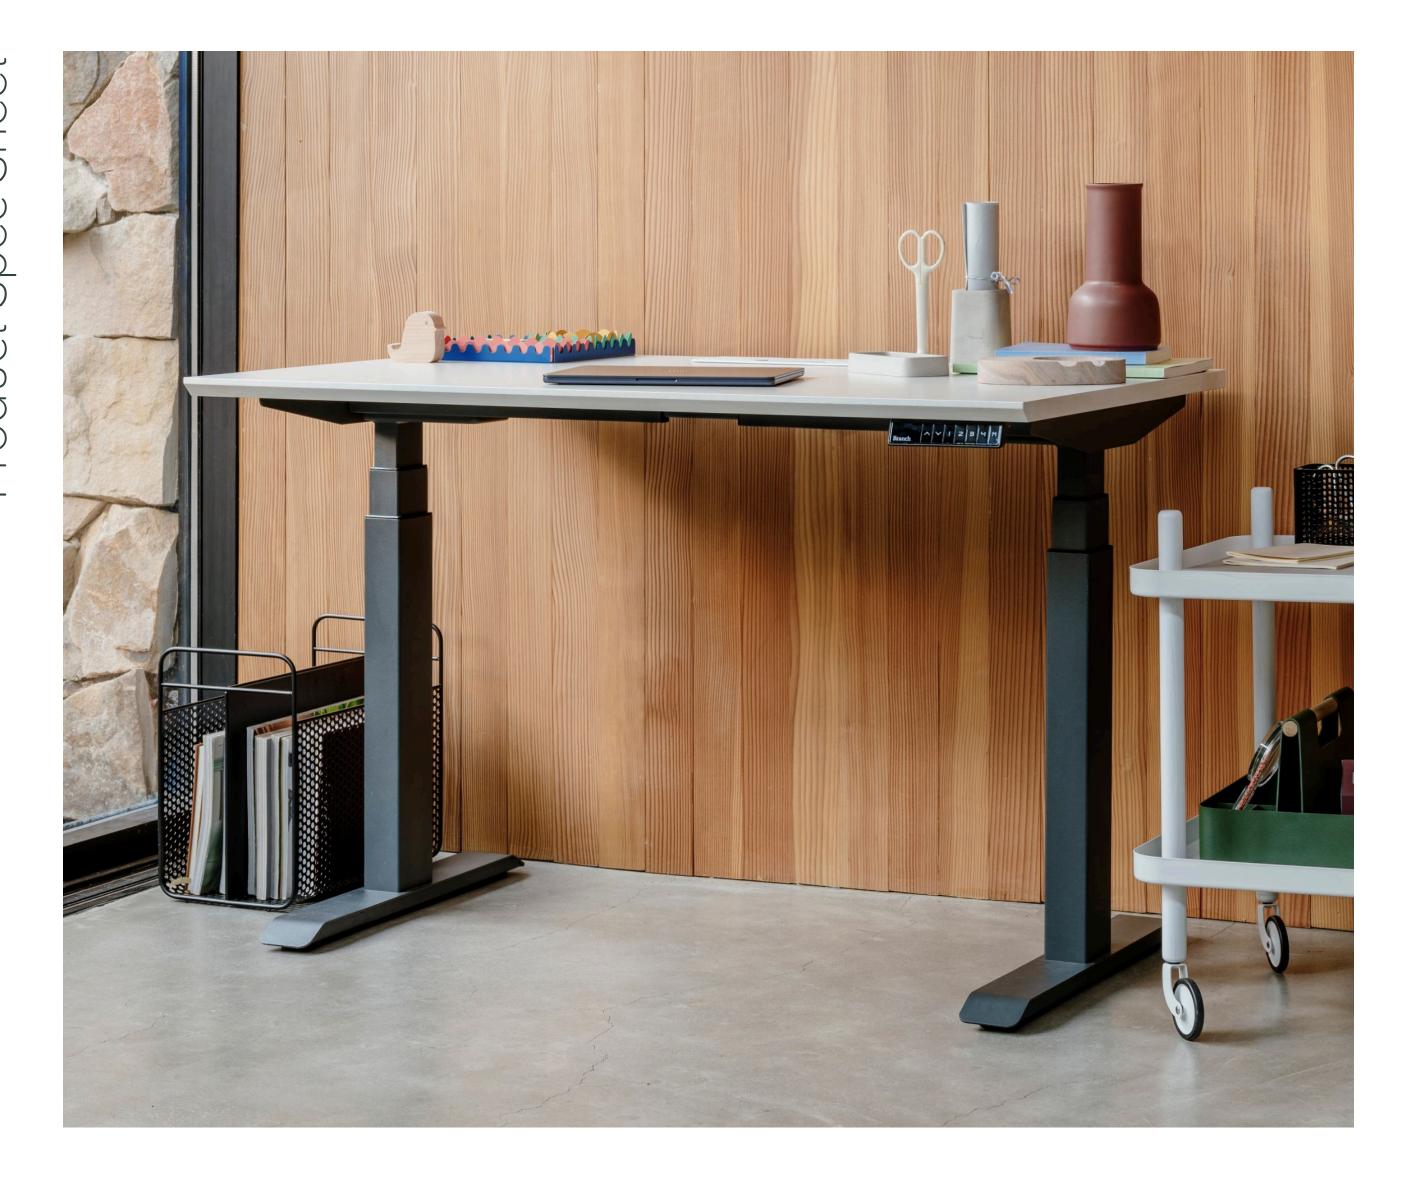

# Standing Desk (Open Box)

#### **OVERVIEW**

Make movement part of your everyday routine with the Standing Desk, the do-it-all centerpiece that adjusts to your workflow while improving health and productivity.

Its dual motors and three-stage lift columns make the transition between sitting and standing—and back again—so seamless you'll be hard-pressed to find a reason not to move. Easily set and save your optimal height(s) with centimeter-level precision and four memory presets, while enjoying thoughtful details like built-in cable organization.

#### **MATERIALS**

Laminated MDF top: repels dings and spills in style, with a beveled edge and built-in cable grommet.

Articulated steel legs: coated 3mm steel with 3-column lift for adjustment at any height.

Tapered feet: tapered and adjustable, our steel desk feet ensure stability on any surface.