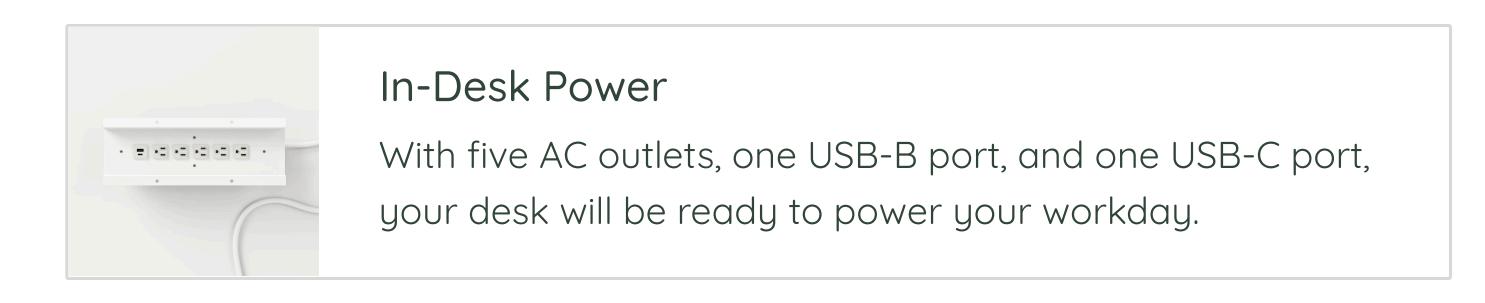

our everyday routine with the Standing Desk, the do-it-all centerpiece that adjusts to your workflow while improving health and productivity.

Its dual motors and three-stage lift columns make the transition between sitting and standing—and back again—so seamless you'll be hard-pressed to find a reason not to move. Easily set and save your optimal height(s) with centimeter-level precision and four memory presets, while enjoying thoughtful details like built-in cable organization.

#### **TOP COLORS**



#### **BASE COLORS**





## **SPECIFICATIONS**

 48x30: 48"W x 30"D x 26"-52"H
 Lift range: 26" (26"-52")

 60x30: 60"W x 30"D x 26"-52"H
 Memory: 4 presets

 Max capacity: 275 lbs
 Operating speed: 1.3in/s

 Assembled weight: 115-122 lbs
 Operating noise: <50dB</th>

## OPTIONAL ADD ONS