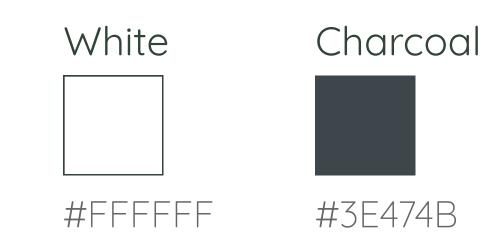

Top:** use a soft cloth soaked in warm, soapy water and follow with a streak-free glass cleaner.

Frame: wipe off dust with a soft cloth, and use a mild soap with water to remove stains and debris.

# Standing Desk (Open Box)

#### **OVERVIEW**

Make movement part of your everyday routine with the Standing Desk, the do-it-all centerpiece that adjusts to your workflow while improving health and productivity.

Its dual motors and three-stage lift columns make the transition between sitting and standing—and back again—so seamless you'll be hard-pressed to find a reason not to move. Easily set and save your optimal height(s) with centimeter-level precision and four memory presets, while enjoying thoughtful details like built-in cable organization.

#### **TOP COLORS**



#### **BASE COLORS**





## **SPECIFICATIONS**

 48x30: 48"W x 30"D x 26"-52"H
 Lift range: 26" (26"-52")

 60x30: 60"W x 30"D x 26"-52"H
 Memory: 4 presets

 Max capacity: 275 lbs
 Operating speed: 1.3in/s

 Assembled weight: 115-122 lbs
 Operating noise: <50dB</th>

## OPTIONAL ADD ONS