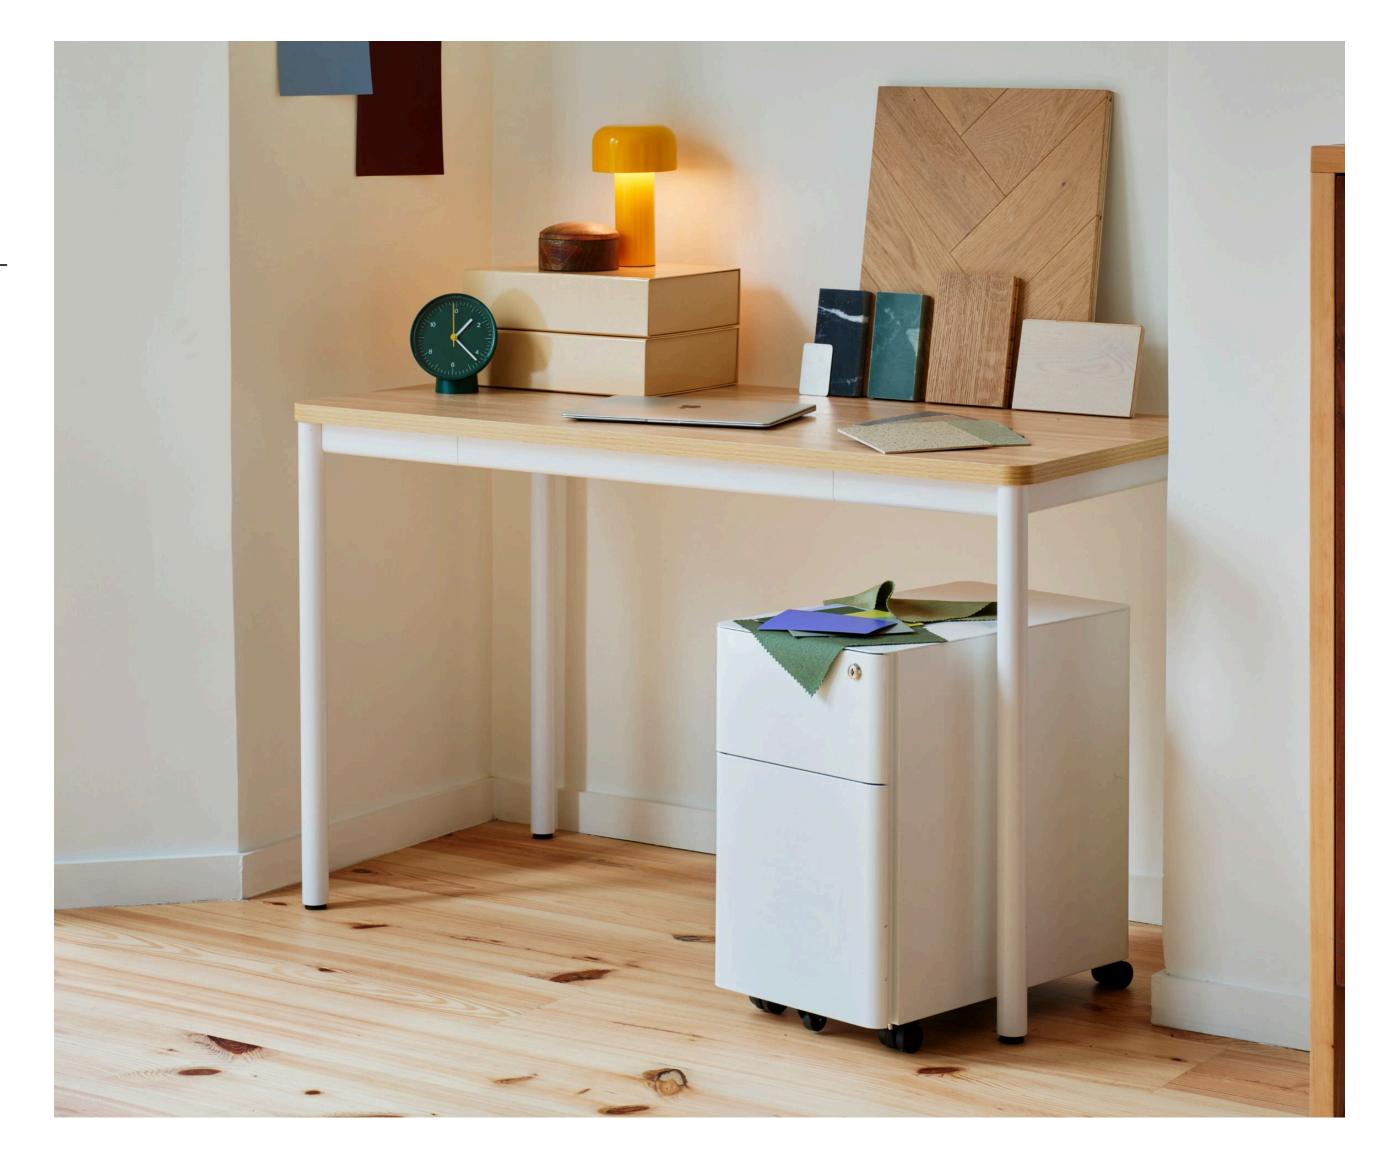

#### **OVERVIEW**

Emblematic of the design mantra "nothing unnecessary," our Daily Desk is a functionally elegant work desk equipped with a friendly form, clean lines, and modular frame that accommodates a range of optional storage and organizational add-ons. The Daily Desk's compact footprint and easy assembly makes it an ideal fit for living areas, bedrooms, or home offices, while its contract-grade certification ensures it can stand the test of time and use in high-traffic workspaces. Choose your combination of desktop, leg, and accessory colors to make it your own.

#### **MATERIALS**

Laminated MDF top: repels dings and spills in style, with rounded corners and a built-in cable notch.

Powder-coated steel legs: Smooth steel tubing in a powder coated finish for long-lasting use.