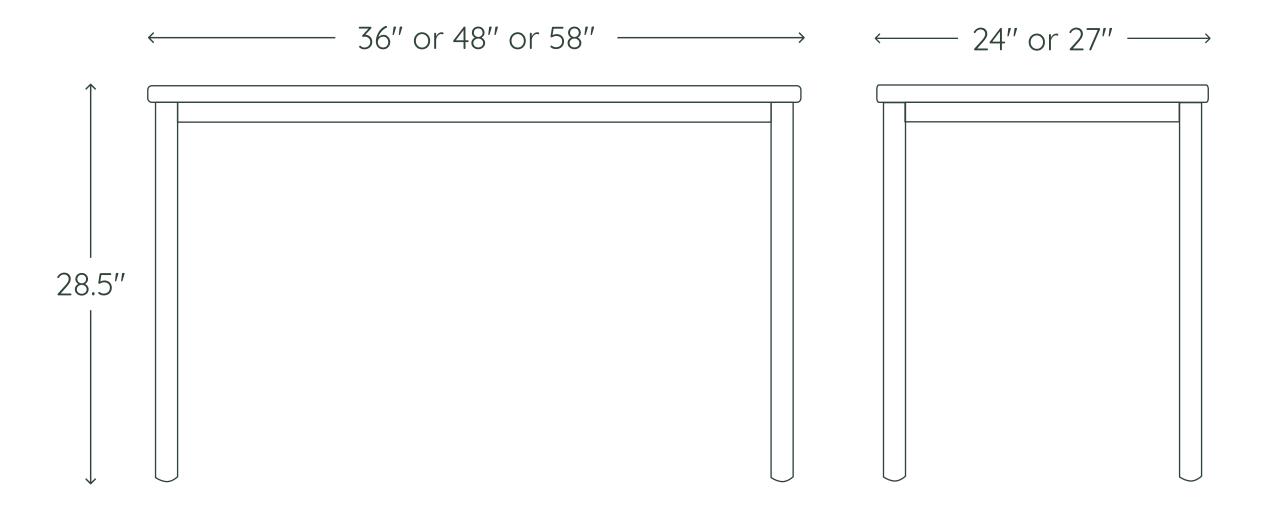

#### **SPECIFICATIONS**

**36x24**: 36"W x 24"D x 28.5"H **Assembled weight**: 42-51 lbs

**48×24**: 48"W × 24"D × 28.5"H

**58x27:** 58"W x 27"D x 28.5"H