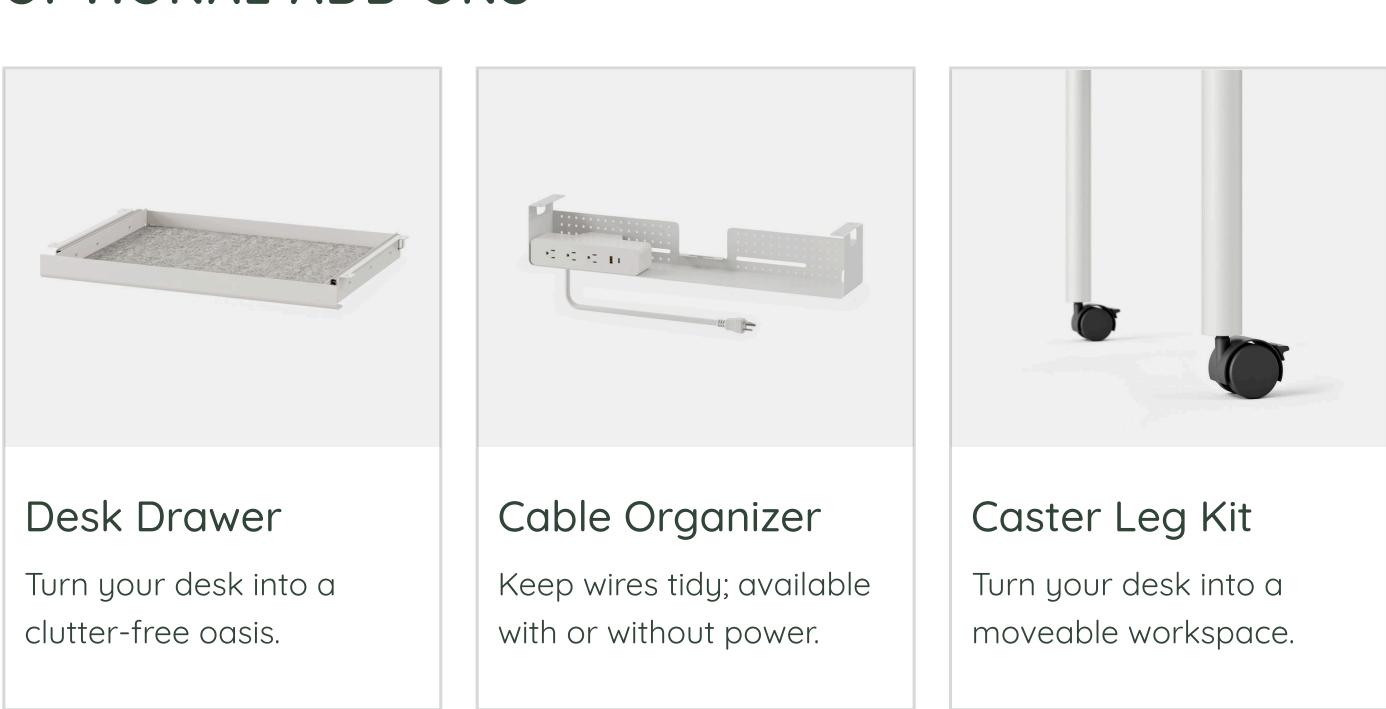

#### **OVERVIEW**

Emblematic of the design mantra "nothing unnecessary," our Daily Desk is a functionally elegant work desk equipped with a friendly form, clean lines, and modular frame that accommodates a range of optional storage and organizational add-ons. The Daily Desk's compact footprint and easy assembly makes it an ideal fit for living areas, bedrooms, or home offices, while its contract-grade certification ensures it can stand the test of time and use in high-traffic workspaces. Choose your combination of desktop, leg, and accessory colors to make it your own.

## **TOP COLORS**



### **BASE COLORS**





#### **SPECIFICATIONS**

**36x24**: 36"W x 24"D x 28.5"H **Assembled weight**: 42-51 lbs

**48×24**: 48"W × 24"D × 28.5"H

**58x27:** 58"W x 27"D x 28.5"H

# OPTIONAL ADD ONS



# Branch