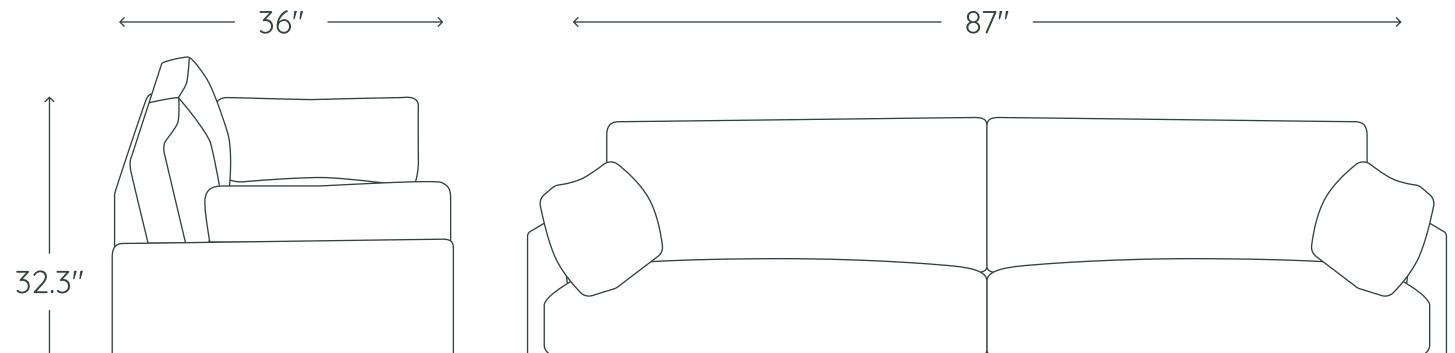

### SPECIFICATIONS

**Overall:**  $87''W \times 36''D \times 32.3''H$ 

Assembled weight: 156.5 lbs