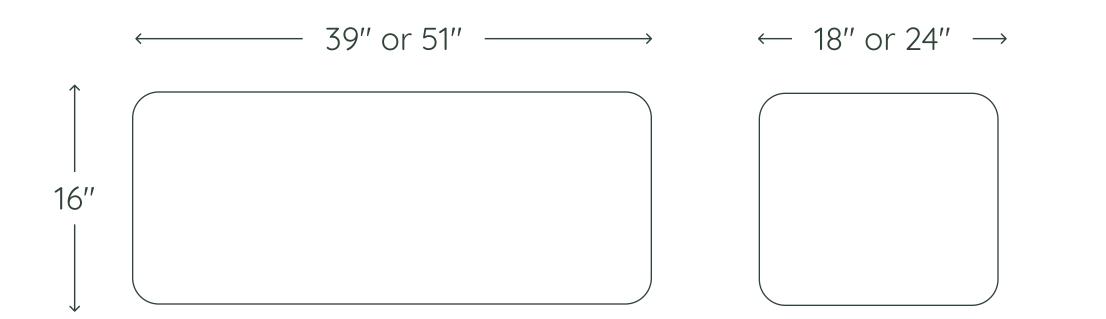

## SPECIFICATIONS

**Front Panel:** 39"W x 16"H or 51"W x 16"H

## Side Panel: $18''W \times 16''H$ or $24''W \times 16''H$