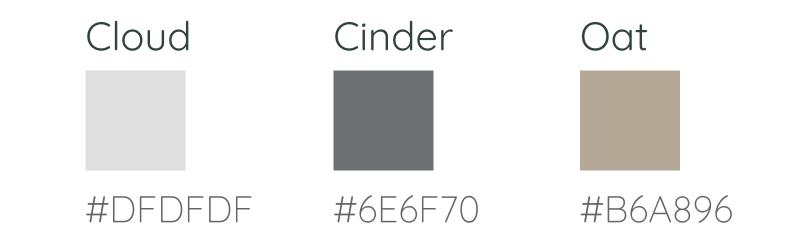

## **Benching Privacy Panels**

## **OVERVIEW**

Add separation and sound attenuation to your open concept benching with our collection of T-Clamp Privacy Panels. Peace and privacy for heads-down work, ideal for team benching: compatible with our Quad Desk or Six Person Desk.

Panels are lightweight, tackable, VOC-free, and non-toxic. They contain no formaldehyde or binding agents in materials or construction.

## COLORS

## MATERIALS

PET recycled polyester: made from 100% polyester with a minimum 60% of post-consumer recycled material.

**Steel clamps:** a pair of powder coated steel clamps grip the bottom edges of the panels and are fastened to the tabletop surface.

## **RETURN POLICY**

Like-new Branch products in their original packaging can be returned for a refund within 30





## SPECIFICATIONS

**Front Panel:** 39"W x 16"H or 51"W x 16"H



## Side Panel: $18''W \times 16''H$ or $24''W \times 16''H$

#### WARRANTY

1-year warranty. View our policy at branchfurniture.com/pages/returns-and-warranty.

#### CLEANING AND CARE

Due to its porous structure, PET Felt can be easily cleaned with water. In most cases, water is sufficient to remove stains.

# Branch