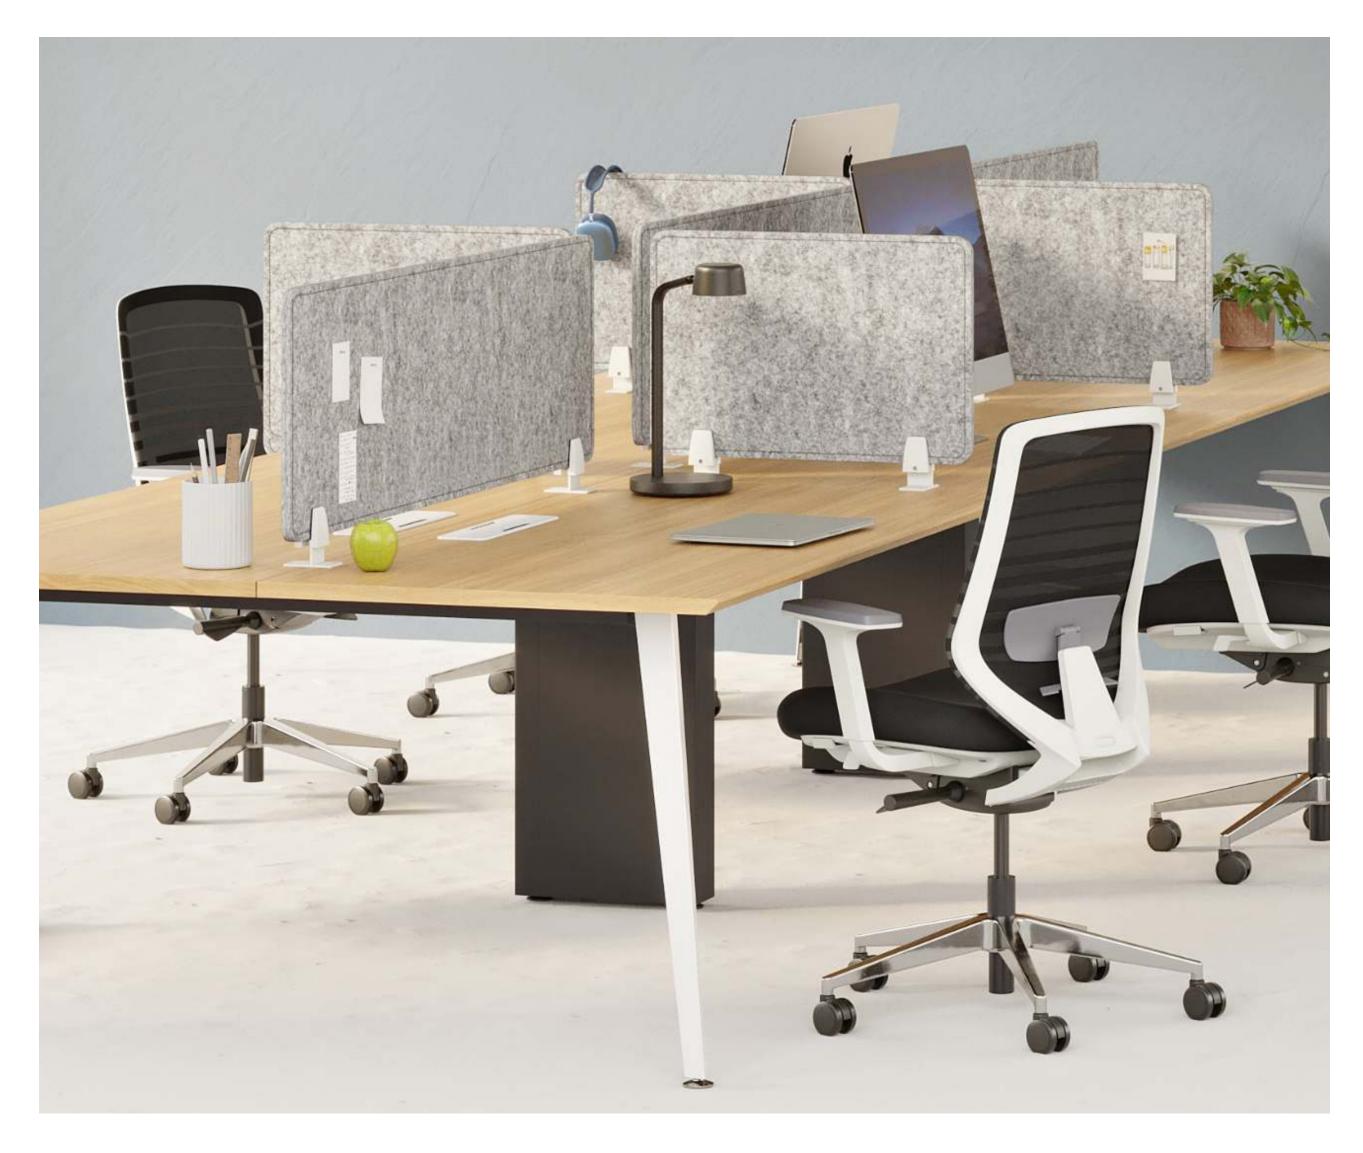

## **Benching Privacy Panels**

## **OVERVIEW**

Add separation and sound attenuation to your open concept benching with our collection of T-Clamp Privacy Panels. Peace and privacy for heads-down work, ideal for team benching: compatible with our Quad Desk or Six Person Desk.

Panels are lightweight, tackable, VOC-free, and non-toxic. They contain no formaldehyde or binding agents in materials or construction.

## MATERIALS

PET recycled polyester: made from 100% polyester with a minimum 60% of post-consumer recycled material.

**Steel clamps:** a pair of powder coated steel clamps grip the bottom edges of the panels and are fastened to the tabletop surface.